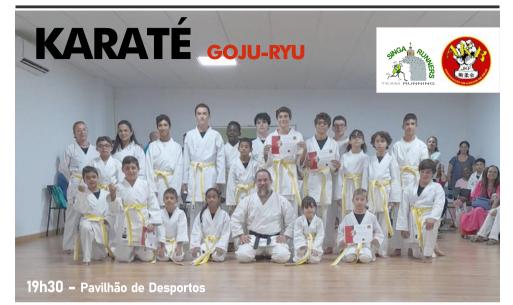

DANÇA Ådtr Bom Ritmo

Professora Rebecca Talentos PRÉ-BALLET E CONTEMPORÂNEO

19h – Sala ADTR Zona Industrial

CAMINHAR POR FERREIRA

19h15 - Marco N2

KARATÉ GOJU-RYU

19h30 – Pavilhão de Desportos

DANÇA BAILE FITNESS