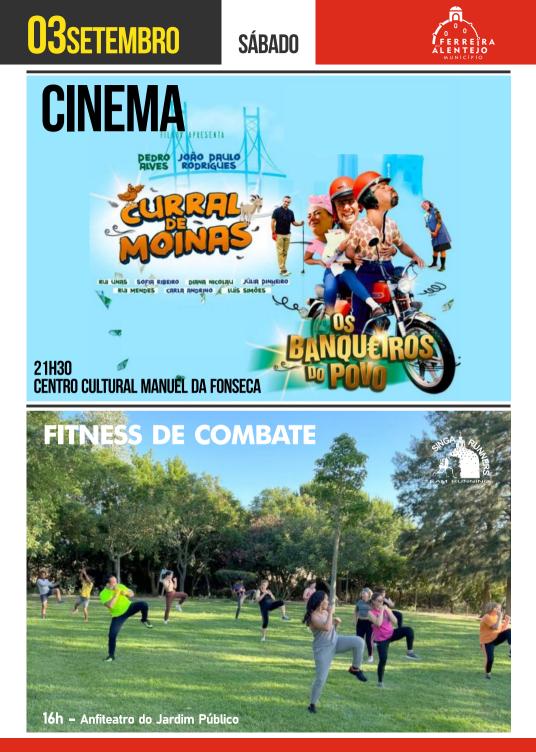

# CINEMA

#### 21H30 Centro Cultural Manuel da Fonseca

10H - SANTA MARGARIDA DO SADO 10H - Odivelas

# SETEMBRO24

EMBRO

20.30H

a ur.ti.ga

ົ SINGA

João Almeida Voz e Guitarra Clássica João Diogo Leitão Voz e Guitarra Braguesa

CINEMA

21H30 **CENTRO CULTURAL MANUEL DA FONSECA** 