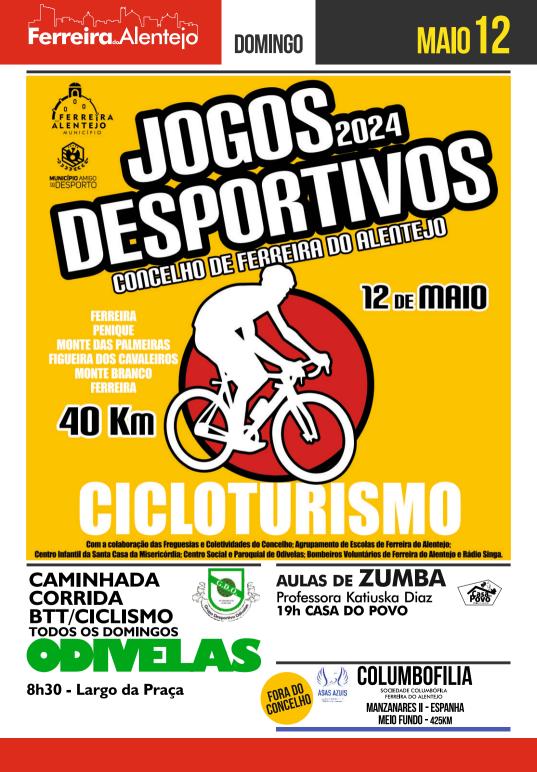

### DOMINGO

FUTEBOL Campeonato distrital iniciados Moura AC X SC Ferreirense 10H30 - complexo desportivo do Mac - Moura

8h30 - Largo da Praça

AULAS DE ZUMBA Professora Katiuska Diaz 19h CASA DO POVO