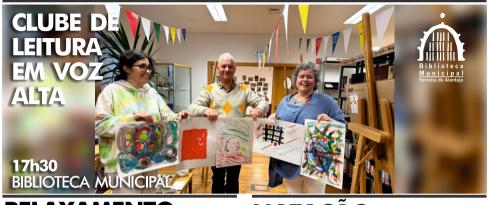

### NA RODA DAS HISTÓRIAS

Apresentação do projeto desenvolvido no âmbito de Rede concelhia de Bibliotecas de Ferreira do Alentejo, para os alunos do 1º Ciclo do Ensino Básico

### **BIBLIOTERAPIA**

#### 10h Jardim Público