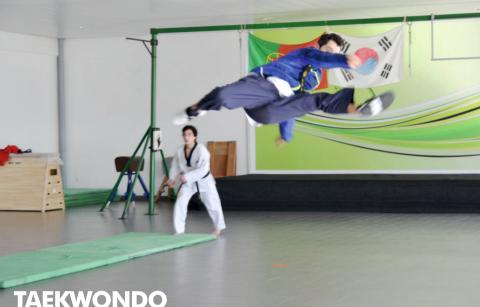

### TAEKWONDO

Treinador Sérgio Aniceto NIVEL III IDPJ 19h Pavilhão de Desportos

CAMINHAR POR FERR

19h15 – Ponto de Encontro Marco da N2

### TAEKWONDO

Treinador Sérgio Aniceto NIVEL III IDPJ 19h Pavilhão de Desportos

CAMINHAR POR FERREIRA

19h15 – Ponto de Encontro Marco da N2

### TAEKWONDO

Sérgio Aniceto NÍVEL III IDPJ 19h Pavilhão de Desportos

AULAS DE ZUMBA Professora Katiuska Diaz 19h CASA DO POVO

### TAEKWONDO

Treinador Sérgio Aniceto NIVEL III IDPJ 19h Pavilhão de Desportos

19h15 – Ponto de Encontro Marco da N2

### TAEKWONDO

Sérgio Aniceto NÍVEL III IDPJ 19h Pavilhão de Desportos