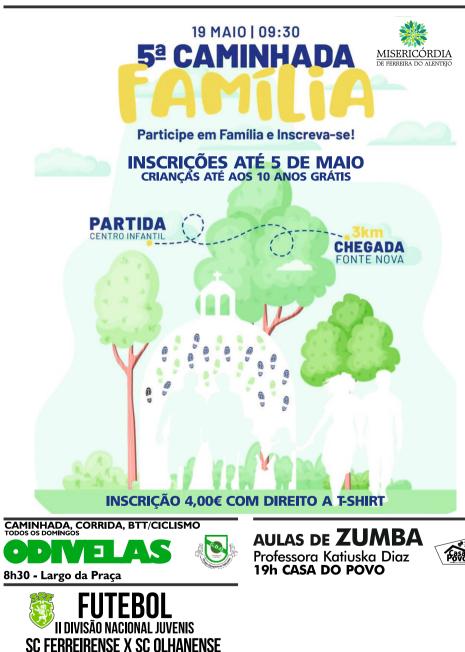

### DOMINGO

FUTEBOL Campeonato distrital iniciados Moura AC X SC Ferreirense 10H30 - complexo desportivo do Mac - Moura

8h30 - Largo da Praça

AULAS DE ZUMBA Professora Katiuska Diaz 19h CASA DO POVO