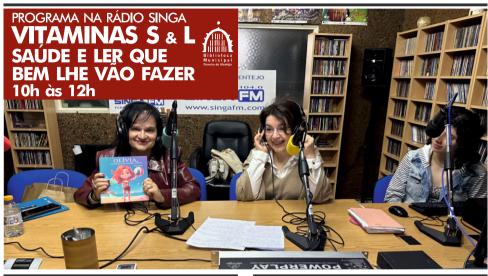

### 'A ESCOLINHA'

ANIMAÇÃO SÉNIOR 14h30 – Centro Cultural SANTA MARGARIDA DO SADO

**UNIVERSIDADE POPULAR** 

NAS S &

SAÚDE E LER QUE BEM LHE VÃO FAZER

DANCA Professora Rebecca Bom Amo PRÉ-BALLET E CONTEMPORÂNEO 17h30 - Pavilhão de Desportos

PROGRAMA NA RÁDIO SINGA

Baú dos Talentos